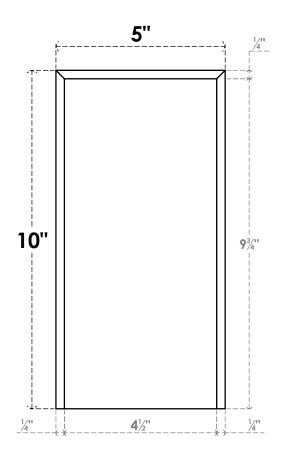

## PBP050X100X100FOS01

5"W X 10"H X 1"P STANDARD FOSTER PLINTH BLOCK WITH BEVELED EDGE, ARCHITECTURAL GRADE PVC

**FRONT** 

SIDE

EKENA MILLWORK 2300 WEST MAIN ST. CLARKSVILLE, TX 75426 TOLL FREE: 866-607-0453 WWW.EKENAMILLWORK.COM