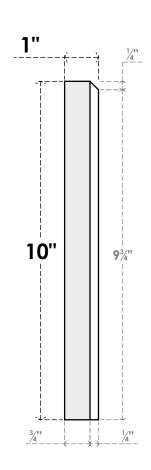

## PBP050X100X100FOS01

5"W X 10"H X 1"P STANDARD FOSTER PLINTH BLOCK WITH BEVELED EDGE, ARCHITECTURAL GRADE PVC

**FRONT** 

SIDE

EKENA MILLWORK 2300 WEST MAIN ST. CLARKSVILLE, TX 75426 TOLL FREE: 866-607-0453 WWW.EKENAMILLWORK.COM